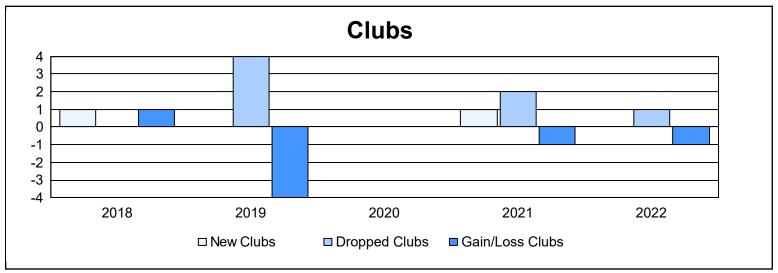

District 40 N As of June 2022 Cumulative

| Year      | New<br>Clubs | Dropped<br>Clubs | Gain/<br>Loss<br>Clubs | New<br>Members | Charter<br>Members | Reinstate<br>Members | Transfer<br>Members | Total<br>Member<br>Added | Total<br>Members<br>Dropped | Gain/<br>Loss<br>Members |
|-----------|--------------|------------------|------------------------|----------------|--------------------|----------------------|---------------------|--------------------------|-----------------------------|--------------------------|
| 2017-2018 | 1            | 0                | 1                      | 106            | 31                 | 2                    | 8                   | 147                      | 113                         | 34                       |
| 2018-2019 | 0            | 4                | -4                     | 46             | 0                  | 1                    | 4                   | 51                       | 116                         | -65                      |
| 2019-2020 | 0            | 0                | 0                      | 43             | 1                  | 9                    | 6                   | 59                       | 62                          | -3                       |
| 2020-2021 | 1            | 2                | -1                     | 40             | 20                 | 4                    | 0                   | 64                       | 55                          | 9                        |
| 2021-2022 | 0            | 1                | -1                     | 42             | 0                  | 5                    | 0                   | 47                       | 77                          | -30                      |
| Average   | 0            | 1                | -1                     | 55             | 10                 | 4                    | 4                   | 74                       | 85                          | -11                      |