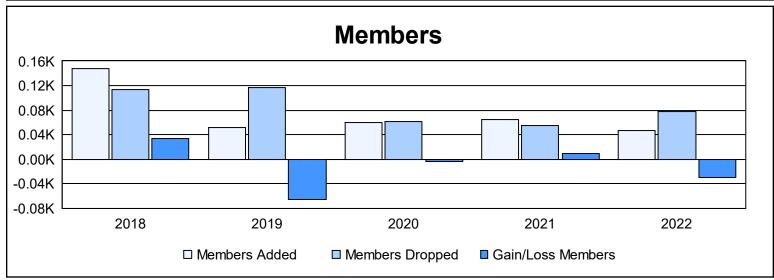

District 40 N As of June 2022 Cumulative

| Year      | New<br>Clubs | Dropped<br>Clubs | Gain/<br>Loss<br>Clubs | New<br>Members | Charter<br>Members | Reinstate<br>Members | Transfer<br>Members | Total<br>Member<br>Added | Total<br>Members<br>Dropped | Gain/<br>Loss<br>Members |
|-----------|--------------|------------------|------------------------|----------------|--------------------|----------------------|---------------------|--------------------------|-----------------------------|--------------------------|
| 2017-2018 | 1            | 0                | 1                      | 106            | 31                 | 2                    | 8                   | 147                      | 113                         | 34                       |
| 2018-2019 | 0            | 4                | -4                     | 46             | 0                  | 1                    | 4                   | 51                       | 116                         | -65                      |
| 2019-2020 | 0            | 0                | 0                      | 43             | 1                  | 9                    | 6                   | 59                       | 62                          | -3                       |
| 2020-2021 | 1            | 2                | -1                     | 40             | 20                 | 4                    | 0                   | 64                       | 55                          | 9                        |
| 2021-2022 | 0            | 1                | -1                     | 42             | 0                  | 5                    | 0                   | 47                       | 77                          | -30                      |
| Average   | 0            | 1                | -1                     | 55             | 10                 | 4                    | 4                   | 74                       | 85                          | -11                      |